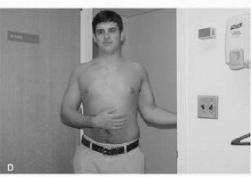

## دکتور ناصف محمد ناصف

أســـتاذ جــراحــة العظام والمفاصل إستشــارى جراحات القدم والكاحل إصابات المـلاعب وتغييــر المفاصل

**Stretching exercises. (A)** External rotation and abduction; **(B)** forward elevation using a door or **(C)** against the wall; **(D)** external rotation at the side; **(E)** internal rotation with cross-body adduction, **(F)** behind the back against a counter and **(G)** with a towel.