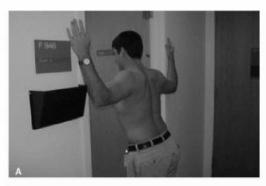

## دکتور ناصف محمد ناصف

أســـتاذ جــراحــة العظام والمفاصل إستشــارى جراحات القدم والكاحل إصابات المـلاعب وتغييــر المفاصل

**Stretching exercises. (A)** External rotation and abduction; **(B)** forward elevation using a door or **(C)** against the wall; **(D)** external rotation at the side; **(E)** internal rotation with cross-body adduction, **(F)** behind the back against a counter and **(G)** with a towel.