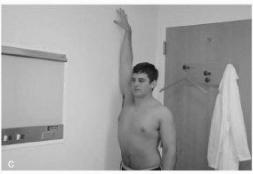

## دکتور ناصف محمد ناصف

أســـتاذ جــراحــة العظام والمفاصل إستشــارى جراحات القدم والكاحل إصابات المـلاعب وتغييــر المفاصل

**Stretching exercises. (A)** External rotation and abduction; **(B)** forward elevation using a door or **(C)** against the wall; **(D)** external rotation at the side; **(E)** internal rotation with cross-body adduction, **(F)** behind the back against a counter and **(G)** with a towel.