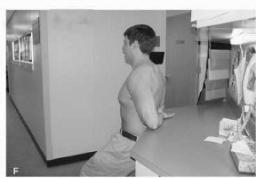

## دکتور ناصف محمد ناصف

أســـتاذ جــراحــة العظام والمفاصل إستشــارى جراحات القدم والكاحل إصابات المـلاعب وتغييــر المفاصل

**Stretching exercises. (A)** External rotation and abduction; **(B)** forward elevation using a door or **(C)** against the wall; **(D)** external rotation at the side; **(E)** internal rotation with cross-body adduction, **(F)** behind the back against a counter and **(G)** with a towel.