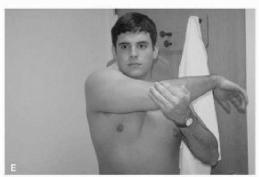

## دکتور ناصف محمد ناصف

أســـتاذ جــراحــة العظام والمفاصل إستشــارى جراحات القدم والكاحل إصابات المـلاعب وتغييــر المفاصل

**Stretching exercises. (A)** External rotation and abduction; **(B)** forward elevation using a door or **(C)** against the wall; **(D)** external rotation at the side; **(E)** internal rotation with cross-body adduction, **(F)** behind the back against a counter and **(G)** with a towel.