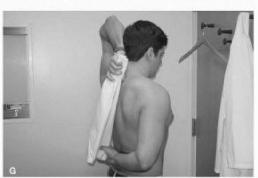

## دکتور ناصف محمد ناصف

أســـتاذ جــراحــة العظام والمفاصل إستشــارى جراحات القدم والكاحل إصابات المـلاعب وتغييــر المفاصل

**Stretching exercises. (A)** External rotation and abduction; **(B)** forward elevation using a door or **(C)** against the wall; **(D)** external rotation at the side; **(E)** internal rotation with cross-body adduction, **(F)** behind the back against a counter and **(G)** with a towel.