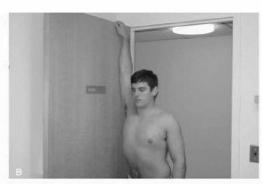

## دکتور ناصف محمد ناصف

أســـتاذ جــراحــة العظام والمفاصل إستشــارى جراحات القدم والكاحل إصابات المـلاعب وتغييــر المفاصل

**Stretching exercises. (A)** External rotation and abduction; **(B)** forward elevation using a door or **(C)** against the wall; **(D)** external rotation at the side; **(E)** internal rotation with cross-body adduction, **(F)** behind the back against a counter and **(G)** with a towel.